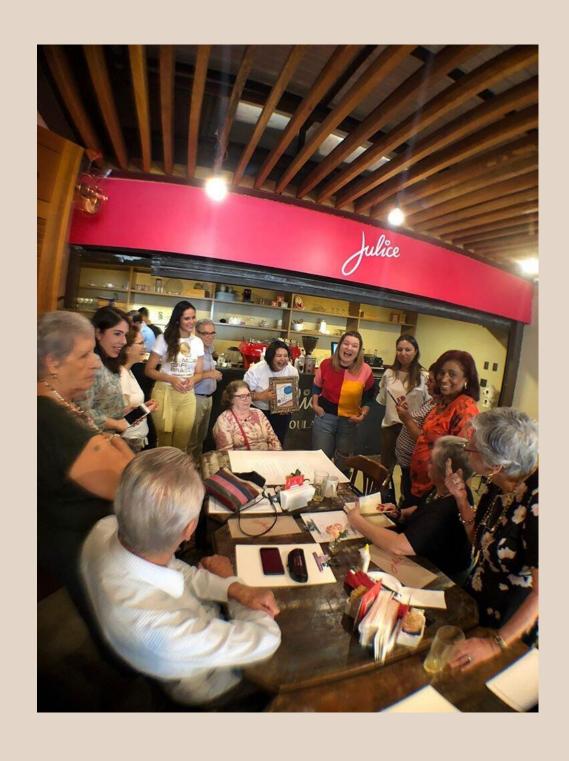

### Face-to-face meetings

Place: Julice Boulangère

Meeting theme: Get into the routine.

Date: 1/18/2020