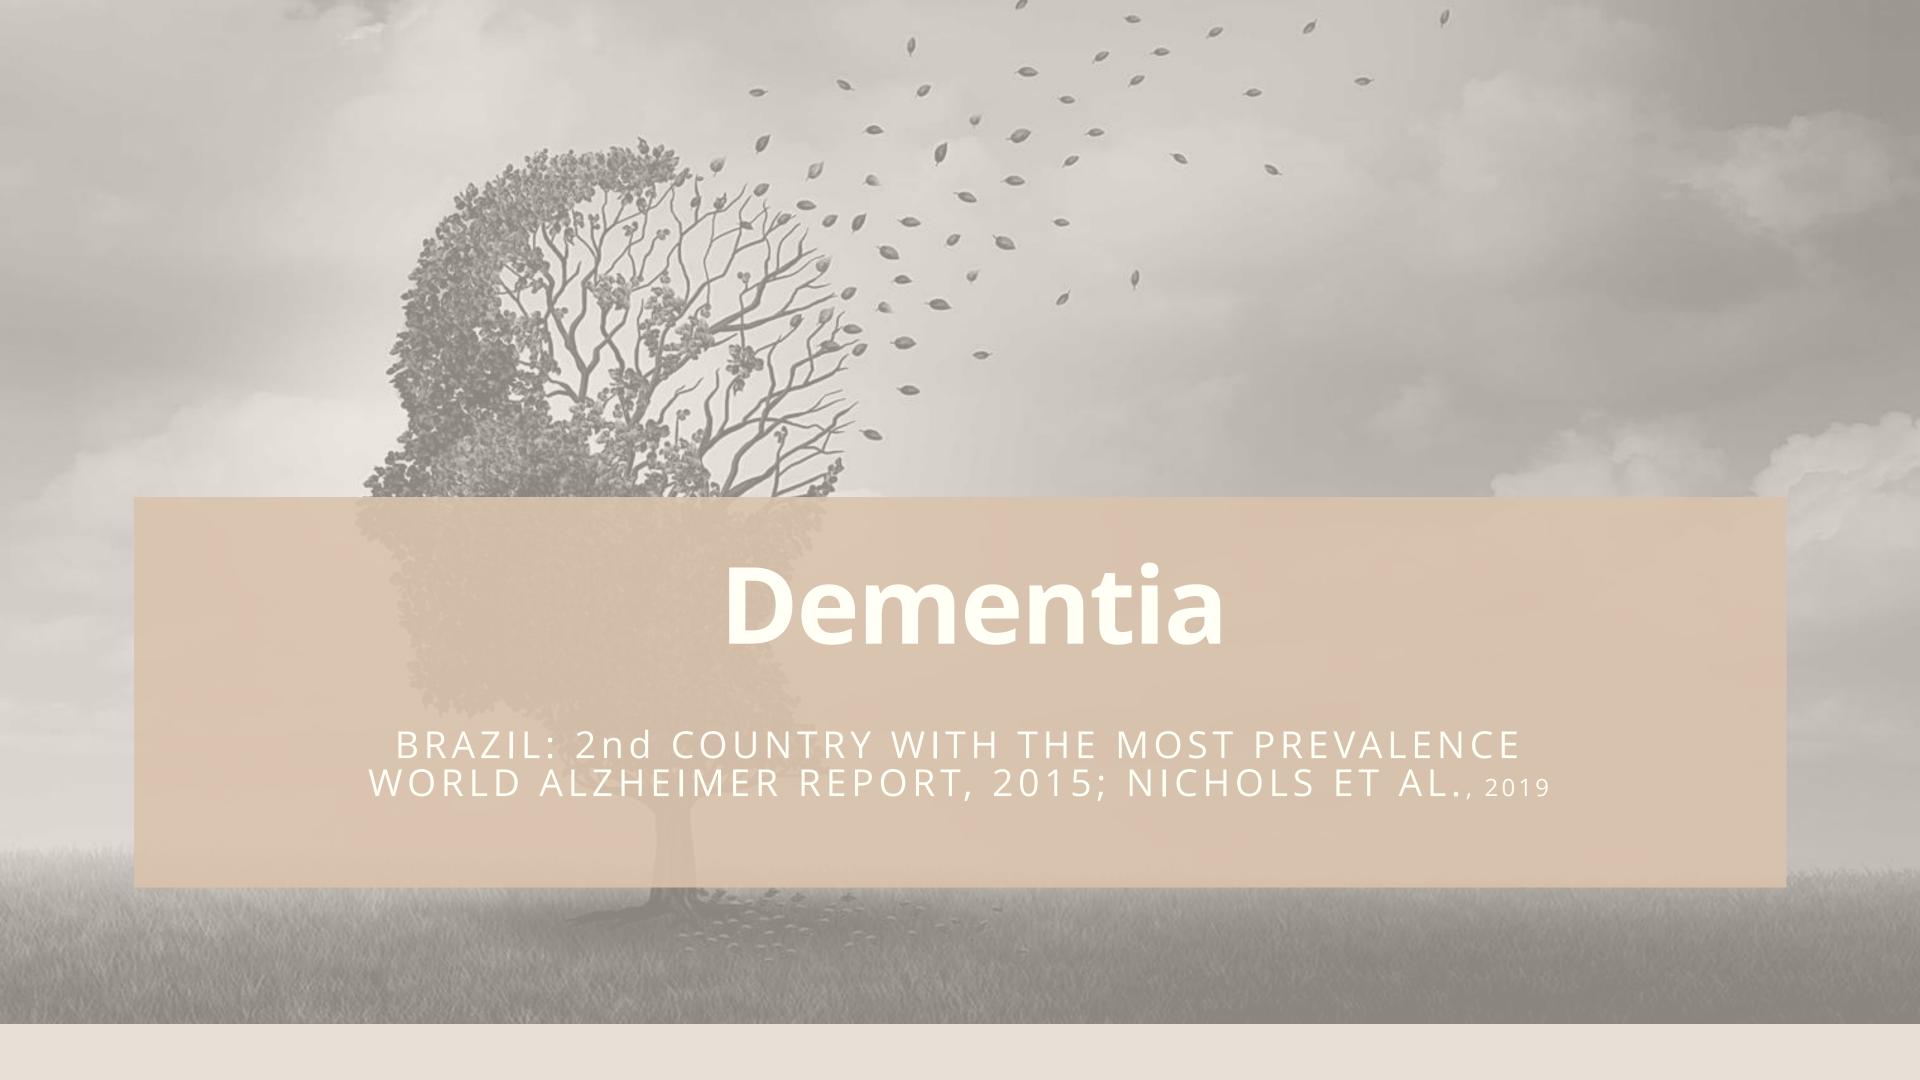

#### POPULATION AGING

A world reality

A Brazilian reality

In view of the aging population and the prevalence of dementia in our country, we saw the need to develop a project that is capable of embracing this population, as well as integrating it into society.