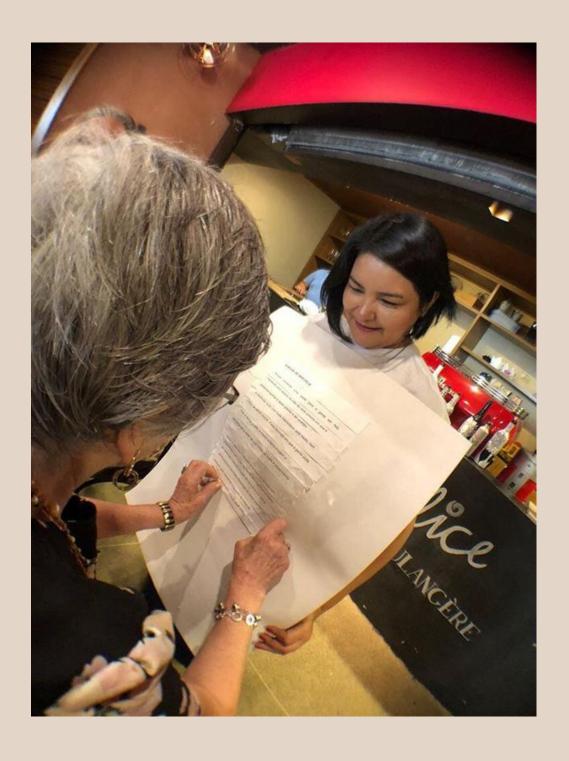

### Face-to-face meetings

Place: Julice Boulangère

Meeting theme: Get into the routine.

Date: 1/18/2020