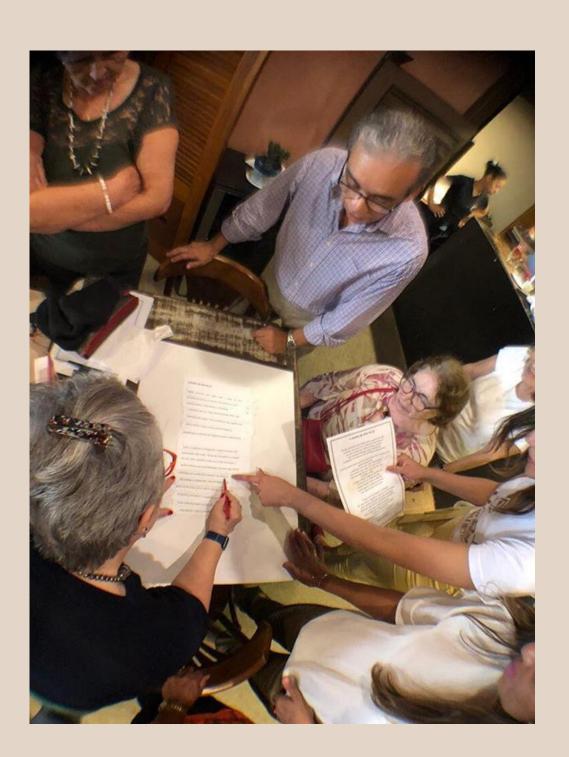

### Face-to-face meetings

Place: Julice Boulangère

Meeting theme: Get into the routine.

Date: 1/18/2020