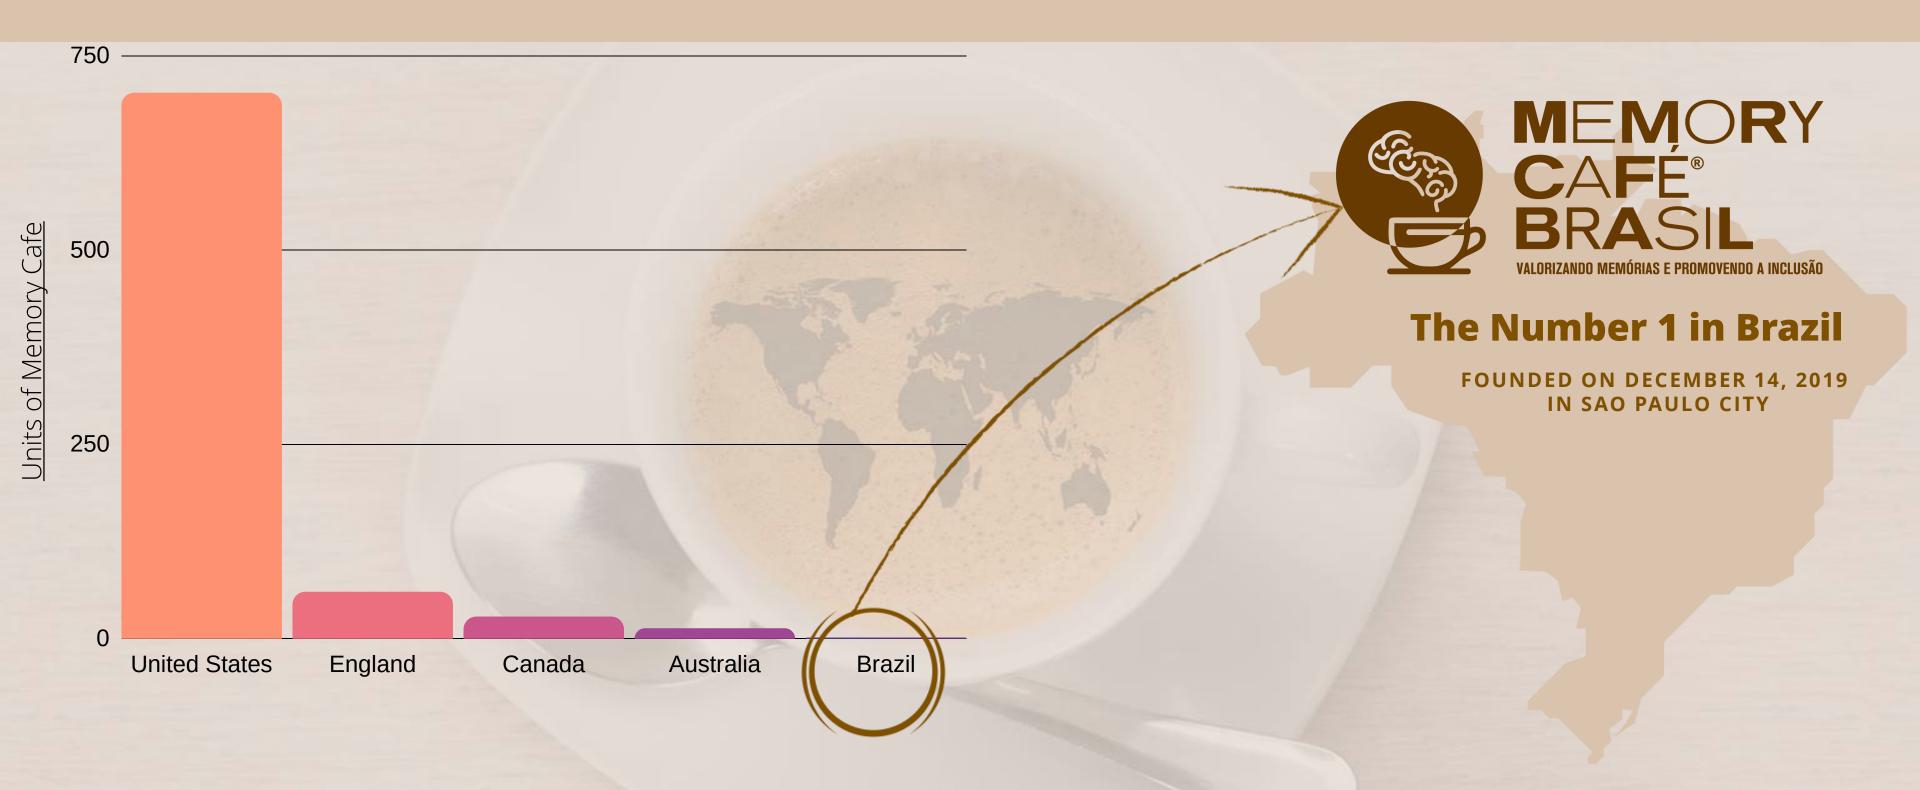

Memory Café Brasil is a no-profit social project linked to the international Memory Cafe Directory - USA, aimed at people with alterations and/or deficits in memory or reasoning and people with acquired and/or congenital cognitive declinine. To participate in this project, it is not necessary to present a diagnosis of dementia.

# Memory Safe Directory Memory Cafedirectory.com